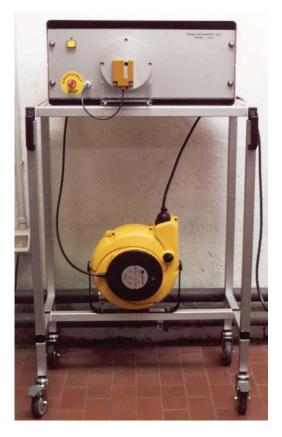

## WIRE POINTNER mod. WP

The ultimate innovation in the wire drawing department

- Pull the wire by hand.
- Use jurrasic items such files, heavy transformers.
- Fatigue to the operators.
- Losses of time.
- Now you can thread-up your drawing machine without any stress and faster.
- Just insert your copper or aluminium wire ( diameter from 2 up to 8 mm, automatically it will be sharpened
- Aluminium frame trolley.
- Photocell to detect the wire inlet.
- Ten meters extension cable.
- Electronically driven.

| Power supply                     | <b>Outline Dimensions</b> | Weight        |
|----------------------------------|---------------------------|---------------|
| 230V 50/60 Hz single phase 180VA | w 500 x d 410 x h 1200 mm | 23 kg 50,6 lb |